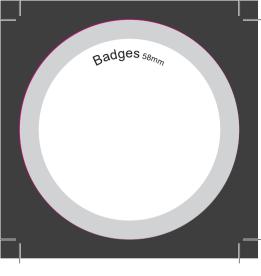

Place your design within 'Artwork' layer and delete 'Guide' layer once finished. Failure to remove guide layer will result in template printing over artwork design.

Finished Size - This is the finished size of the product once trimmed

Safe Area - We recommend keeping text and images out of the grey area, remaining in white box.

3mm Bleed - Please extend your artwork into the bleed if you are using full colour or imagery in the background. Anything within this area will be removed once trimmed.